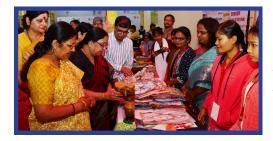

## **Lucknow Conclave**

Dignitaries glared at exhibition showcased the creativity of regional talent and products made by children.

key stakeholders from Uttar Pradesh, including the members of the Child Welfare Committee (CWC), District Child Protection Unit (DCPU), Specialized Adoption Agencies (SAA), Child Care Institutions (CCI), Chief Medical Officers (CMO), and other important bodies were present.

Adoptive parents shared their experiences of bringing a new life to their family. They offered valuable insights of adoption journeys and the challenges.

Booklet named as "Kilkaariyaan, Inspiring tales of Child Adoption". Stories highlight the dedication of adoptive families and agencies caused due to affection of children.