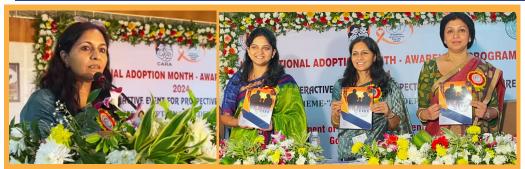

Lucknow Conclave became the biggest highlight of the Adoption Awareness Month 2024. Conclave held on 21st November 2024 with the esteemed presence of Mrs. Savitri Thakur, Hon'ble Minister of State, Women and Child Development, Government of India, along with Mrs. Baby Rani Maurya, Hon'ble Minister, Women Welfare, Child Development and Nutrition Ministry, Government of Uttar Pradesh, and Mrs. Babita Singh Chauhan, Chairperson, SWC, UP.

# Lucknow Conclave

From right to left: Smt. Preeti Pant, Joint Secretary, MWCD, Gol; Smt. Baby Rani Maurya, Hon'ble Minister, WCD, Govt. of U.P; Smt. Savitri Thakur, Hon'ble MoS, MWCD, Gol; Smt. Babita Singh Chauhan, Chairperson, SWC, UP; Smt. Leena Jauhari, Principal Secretary, Govt. of U.P and Smt. Bhavna Saxena, Member Secretary & CEO CARA

The Annual Conclave on Raising Adoption Awareness was successfully held in Lucknow on 21st November 2024. The event aimed to increase awareness about adoption processes, rights, and challenges, while advocating for a more inclusive, supportive society for older children in need of care and protection.