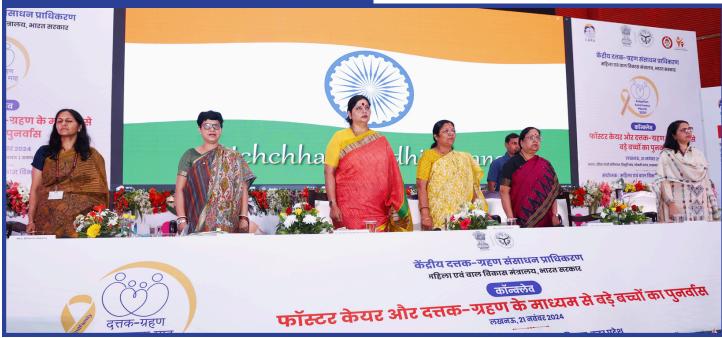

# Lucknow Conclave

From right to left: Smt. Preeti Pant, Joint Secretary, MWCD, Gol; Smt. Baby Rani Maurya, Hon'ble Minister, WCD, Govt. of U.P; Smt. Savitri Thakur, Hon'ble MoS, MWCD, Gol; Smt. Babita Singh Chauhan, Chairperson, SWC, UP; Smt. Leena Jauhari, Principal Secretary, Govt. of U.P and Smt. Bhavna Saxena, Member Secretary & CEO CARA

The Annual Conclave on Raising Adoption Awareness was successfully held in Lucknow on 21st November 2024. The event aimed to increase awareness about adoption processes, rights, and challenges, while advocating for a more inclusive, supportive society for older children in need of care and protection.