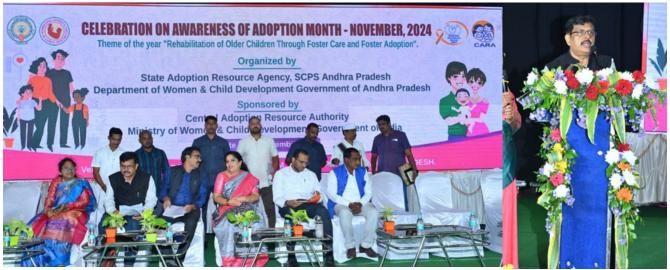

In South Tripura, camp organised on 22.11.2024. The attendees were briefed about key interventions on Legal Adoption Process.

Adoption Awareness Month 2024 celebrated in Andhra Pradesh with collaboration of State Adoption Resource Agency (SARA) on 28.11.2024.