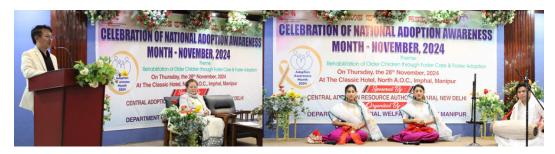

## **Awareness Programs in States**

Glimpse of Adoption Awareness Month 2024 program organised in Imphal, Manipur on 18.11.2024.

Pledge Taking Ceremony on Legal Adoption conducted in Chandigarh on 25.11.2024