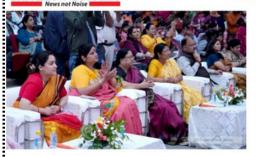

# Lucknow Conclave

From right to left: Smt. Preeti Pant, Joint Secretary, MWCD, Gol; Smt. Baby Rani Maurya, Hon'ble Minister, WCD, Govt. of U.P; Smt. Savitri Thakur, Hon'ble MoS, MWCD, Gol; Smt. Babita Singh Chauhan, Chairperson, SWC, UP; Smt. Leena Jauhari, Principal Secretary, Govt. of U.P and Smt. Bhavna Saxena, Member Secretary & CEO CARA

The Annual Conclave on Raising Adoption Awareness was successfully held in Lucknow on 21st November 2024. The event aimed to increase awareness about adoption processes, rights, and challenges, while advocating for a more inclusive, supportive society for older children in need of care and protection.

Smt. Savitri Thakur, MoS WCD, GoI was the esteemed chief guest of the Conclave.

Smt. Baby Rani Maurya, Minister for WCD, Govt of U.P., Smt. Babita Chauhan and Smt. Aparna Yadav from UPCW also graced the occasion.