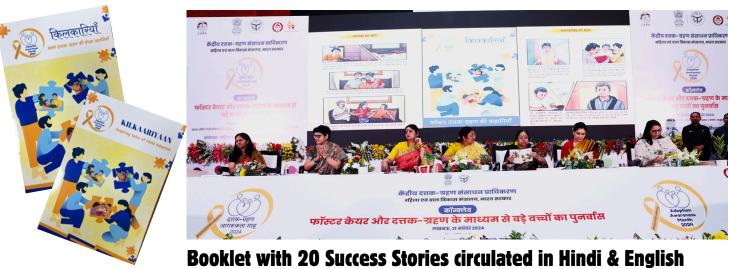

Adoptive parents shared their experiences of bringing a new life to their family. They offered valuable insights of adoption journeys and the challenges.

Booklet named as "Kilkaariyaan, Inspiring tales of Child Adoption". Stories highlight the dedication of adoptive families and agencies caused due to affection of children.

Take a look on these 3 beautiful Success Stories on **CARA Social Media Handles** 

The programme featured the presentation of 'Kilkarian'—a collection of inspiring adoption stories vibrant cultural performances by children.

An exhibition of handmade products crafted by children received appreciation from attende