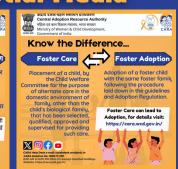

To celebrate Adoption Awareness Month 2024, a workshop on Foster Care Leading to Foster Adoption was organized in Madhya Pradesh on 25th November 2024. Smt. Nirmala Bhuria, Hon'ble Minister, Women and Child Development, Madhya Pradesh, was present in the program. Also present were officials, participants and adoptive parents from various districts.

the foster care system offers an alternative, providing temporary family care for aims to ensure these children receive a safe and nurturing environment until a permanent solution is found."

Officials at the department concerned said it was important to raise awareness about the issue and sensitise prospective parents that older children also need nurturing homes and brighter futures Another goal was to raise awareness among the public about adopting children who are either orphaned or lack family support, as well as to educate people on the legal process of foster care.