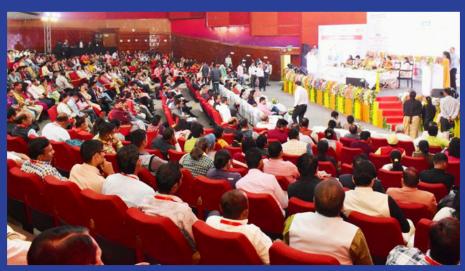

Lucknow Conclave became the biggest highlight of the Adoption Awareness Month 2024. Conclave held on 21st November 2024 with the esteemed presence of Mrs. Savitri Thakur, Hon'ble Minister of State, Women and Child Development, Government of India, along with Mrs. Baby Rani Maurya, Hon'ble Minister, Women Welfare, Child Development and Nutrition Ministry, Government of Uttar Pradesh, and Mrs. Babita Singh Chauhan, Chairperson, SWC, UP.

The Annual Conclave on Raising Adoption Awareness was successfully held in Lucknow on 21st November 2024. The event aimed to increase awareness about adoption processes, rights, and challenges, while advocating for a more inclusive, supportive society for older children in need of care and protection.

## **Lucknow Conclave**

Dignitaries glared at exhibition showcased the creativity of regional talent and products made by children.

key stakeholders from Uttar Pradesh, including the members of the Child Welfare Committee (CWC), District Child Protection Unit (DCPU), Specialized Adoption Agencies (SAA), Child Care Institutions (CCI), Chief Medical Officers (CMO), and other important bodies were present.