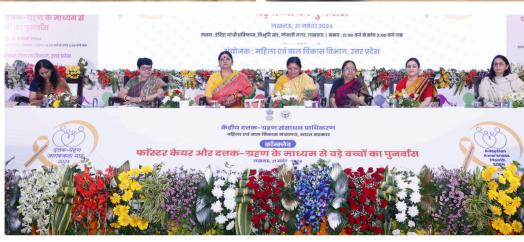

### दत्तक ग्रहण जागरूकता माह-2024 के तहत लखनऊ में आयोजित होगा राज्य स्तरीय सम्मेलन

हर साल नवंबर में 'राष्ट्रीय दत्तक ग्रहण जागरूकता माह' मनाया जाता है। इस साल, उत्तर प्रदेश सरकार 21 नवंबर को लखनऊ में बड़े बच्चों के पुनर्वास पर एक विशेष सम्मेलन

-हर साल नवंबर को "राष्ट्रीय दत्तक ग्रहण जागरूकता माह" के रूप में मनाया जाता है -21 नवंबर को लखनऊ में आयोजित होने वाले कार्यक्रम में करीब 500 लोग करेंगे प्रतिभाग

Edition Date Lucknow 22/11/2024 Page no ССМ फॉस्टर केयर और दत्तक गृहण के माध्यम से बड़े बच्चों का पुनर्वास विषय पर संगोष्ठी का आयोजन

### फॉस्टर केयर और दत्तक ग्रहण के माध्यम से बड़े बच्चों का पुनर्वास विषय पर संगोष्टी का आयोजन

**लखनऊ।** केंद्रीय महिला एवं कल विकास मंत्रालय हर आज लखनऊ स्थित इंदिर गांथी प्रतिक्रन में दतक स्वयान्त्रका कंट्रीय परिला एवं काल शिकास माताल हुए अकल स्वयान्त्रका शास्त्र-2024 के राहत - अमेरिट केस्स प्राथ्य आगरकाक मार्च-2024 के राहत - अमेरिट केस्स प्राथ्य अमेरिट केस्स मार्च में के अमेरिट केस्स प्राथ्य अमेरिट केस्स मार्च-2024 के प्राथ्य कार्य किस्स मार्च-2 में मेरिट के जेतुला में ८ वर्ष में शा क्या विकास राज्य मंत्री मेरिट के जेतुला में ८ वर्ष में शा क्या विकास राज्य मंत्री मेरिट के जेतुला में ८ वर्ष मेरिट कार्य कार्य कार्य कार्य मार्च-2 के अमार्च-3 केस्स मार्च-2 केस्स मार्च-2 के अन्य मार्च-2 के अमेरिट कार्य कार्य क्या कार्य क