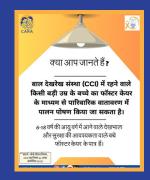

## UP to find ways to help older children get adoptive

the Uttar Pradesh govt organised a state-level Awareness Month-2024'

state for women and child development, Savitri Thakur, said: "Children aged six years and above often face challenges in finding adoptive families.

the foster care system offers an alternative, providing temporary family care for aims to ensure these children receive a safe and nurturing environment until a permanent solution is found."

Officials at the department concerned said it was important to raise awareness about the issue and sensitise prospective parents that older children also need nurturing homes and brighter futures Another goal was to raise awareness among the public about adopting children who are either orphaned or lack family support, as well as to educate people on the legal process of foster care.