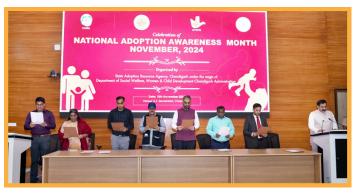

## **Awareness Programs in States**

Glimpse of Adoption Awareness Month 2024 program organised in Imphal, Manipur on 18.11.2024.

Pledge Taking Ceremony on Legal Adoption conducted in Chandigarh on 25.11.2024