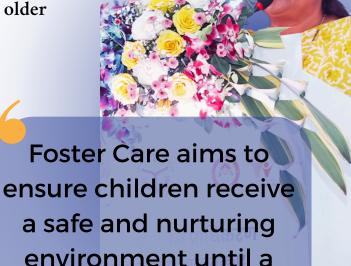

the foster care system offers an alternative, providing temporary family care for aims to ensure these children receive a safe and nurturing environment until a permanent solution is found."

Officials at the department concerned said it was important to raise awareness about the issue and sensitise prospective parents that older children also need nurturing homes and brighter futures Another goal was to raise awareness among the public about adopting children who are either orphaned or lack family support, as well as to educate people on the legal process of foster care.