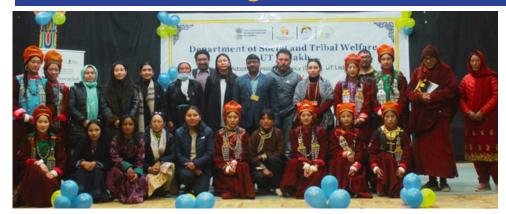

## Awareness Programs in States

Coming together to raise awareness on Legal process of child adoption, regional Parents' meet was held at Ladakh on 23.11.2024. A panel discussion on adoption, Role of SAA, SARA, CWC, legally free for adoption status of children, foster care, and foster adoption held with Cultural dance performance.