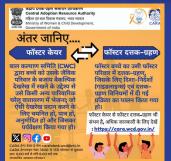

To celebrate Adoption Awareness Month 2024, a workshop on Foster Care Leading to Foster Adoption was organized in Madhya Pradesh on 25th November 2024. Smt. Nirmala Bhuria, Hon'ble Minister, Women and Child Development, Madhya Pradesh, was present in the program. Also present were officials, participants and adoptive parents from various districts.

the foster care system offers an alternative, providing temporary family care for aims to ensure these children receive a safe and nurturing environment until a permanent solution is found."

Officials at the department concerned said it was important to raise awareness about the issue and sensitise prospective parents that older children also need nurturing homes and brighter futures Another goal was to raise awareness among the public about adopting children who are either orphaned or lack family support, as well as to educate people on the legal process of foster care.