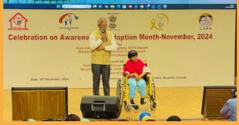

## **Lucknow Conclave**

Dignitaries glared at exhibition showcased the creativity of regional talent and products made by children.

key stakeholders from Uttar Pradesh, including the members of the Child Welfare Committee (CWC), District Child Protection Unit (DCPU), Specialized Adoption Agencies (SAA), Child Care Institutions (CCI), Chief Medical Officers (CMO), and other important bodies were present.

Adoptive parents shared their experiences of bringing a new life to their family. They offered valuable insights of adoption journeys and the challenges.

Booklet named as "Kilkaariyaan, Inspiring tales of Child Adoption". Stories highlight the dedication of adoptive families and agencies caused due to affection of children.