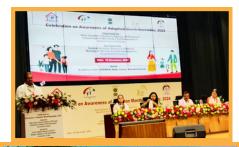

The Annual Conclave on Raising Adoption Awareness was successfully held in Lucknow on 21st November 2024. The event aimed to increase awareness about adoption processes, rights, and challenges, while advocating for a more inclusive, supportive society for older children in need of care and protection.

Smt. Savitri Thakur, MoS WCD, GoI was the esteemed chief guest of the Conclave.

Smt. Baby Rani Maurya, Minister for WCD, Govt of U.P., Smt. Babita Chauhan and Smt. Aparna Yadav from UPCW also graced the occasion.