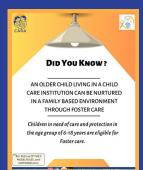

## UP to find ways to help older children get adoptive

the Uttar Pradesh govt organised a state-level Awareness Month-2024'

state for women and child development, Savitri Thakur, said: "Children aged six years and above often face challenges in finding adoptive families.

the foster care system offers an alternative, providing temporary family care for aims to ensure these children receive a safe and nurturing environment until a permanent solution is found."

Officials at the department concerned said it was important to raise awareness about the issue and sensitise prospective parents that older children also need nurturing homes and brighter futures Another goal was to raise awareness among the public about adopting children who are either orphaned or lack family support, as well as to educate people on the legal process of foster care.