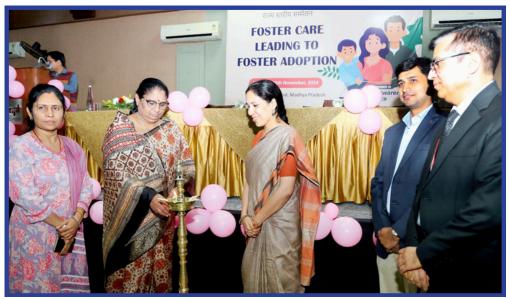

To celebrate Adoption Awareness Month 2024, a workshop on Foster Care Leading to Foster Adoption was organized in Madhya Pradesh on 25th November 2024. Smt. Nirmala Bhuria, Hon'ble Minister, Women and Child Development, Madhya Pradesh, was present in the program. Also present were officials, participants and adoptive parents from various districts.