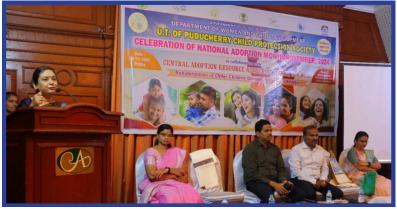

Adoptive Families & Prospective Adoptive Parents Meet organised in Itanagar, Arunachal Pradesh on 29.11.2024

Adoption Awareness Month 2024 celebration program organised in Puducherry on 29.11.2024

PAPs meet organised in Bengaluru, Karnataka on 30.11.2024