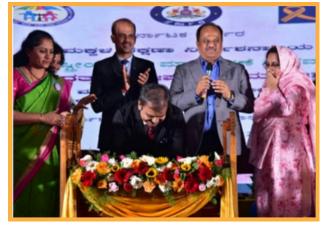

# Lucknow Conclave

From right to left: Smt. Preeti Pant, Joint Secretary, MWCD, Gol; Smt. Baby Rani Maurya, Hon'ble Minister, WCD, Govt. of U.P; Smt. Savitri Thakur, Hon'ble MoS, MWCD, Gol; Smt. Babita Singh Chauhan, Chairperson, SWC, UP; Smt. Leena Jauhari, Principal Secretary, Govt. of U.P and Smt. Bhavna Saxena, Member Secretary & CEO CARA

The Annual Conclave on Raising Adoption Awareness was successfully held in Lucknow on 21st November 2024. The event aimed to increase awareness about adoption processes, rights, and challenges, while advocating for a more inclusive, supportive society for older children in need of care and protection.